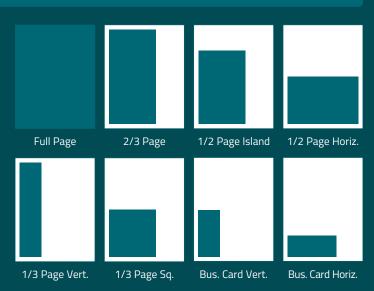

#### **PRINT AD SPECIFICATIONS**

| SPACE SIZE         | WIDTH<br>(in inches) | DEPTH<br>(in inches) |
|--------------------|----------------------|----------------------|
| Full Page*         | 8.375"               | 10.875"              |
| Power Page, Left*  | 7.625"               | 10.875"              |
| Power Page, Right* | 8.25"                | 10.875"              |
| 2/3 Page           | 4.875"               | 9.875"               |
| 1/2 Page Island    | 4.875"               | 7.66"                |
| 1/2 Page Horiz.    | 7.375"               | 4.937"               |
| 1/3 Page Vert.     | 2.25"                | 9.875"               |
| 1/3 Page Sq.       | 4.875"               | 4.937"               |
| Bus. Card Vert.    | 2.25"                | 4.937"               |
| Bus. Card Horiz.   | 4.875"               | 2.25"                |
| QR Code Ad         | 3.75"                | 2"                   |
|                    |                      |                      |