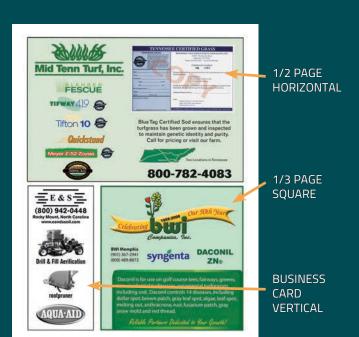

#### 1/2 PAGE — Island or Horizontal

|                | 4X      | 1X      |
|----------------|---------|---------|
| Black & White: | \$697   | \$735   |
| Color:         | \$1,102 | \$1,139 |

#### 1/3 PAGE — Vertical or Square

|                | 4X    | 1X    |
|----------------|-------|-------|
| Black & White: | \$506 | \$532 |
| Color:         | \$910 | \$937 |

#### **BUSINESS CARD** — Vertical or Horizontal

|                | 4X    |  |
|----------------|-------|--|
| Black & White: | \$197 |  |
| Color:         | \$601 |  |