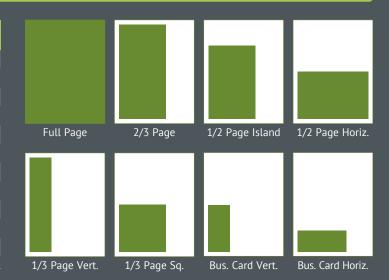

#### **FULL PAGE AD**

4X 1X
Black & White: \$877 \$927
Color: \$1,244 \$1,295

**2/3 PAGE** 

4X 1X
Black & White: \$748 \$785
Color: \$1,115 \$1,153

# 1/2 PAGE — Island or Horizontal

4X 1X
Black & White: \$634 \$668
Color: \$1,002 \$1,035

# 1/3 PAGE — Vertical or Square

4X 1X
Black & White: \$460 \$484
Color: \$827 \$852

# BUSINESS CARD - Vertical or Horizontal

Black & White: \$179 \$186 Color: \$546 \$553

Leading Edge Communications

1/2 PAGE HORIZONTAL

1/3 PAGE SQUARE

BUSINESS CARD VERTICAL

FULL PAGE

BUSINESS CARD HORIZONTAL

1/2 PAGE ISLAND

# **PRINT AD SPECIFICATIONS**

| WIDTH<br>(in inches) | DEPTH<br>(in inches)                                                              |
|----------------------|-----------------------------------------------------------------------------------|
| 8.375"               | 10.875"                                                                           |
| 7.625"               | 10.875"                                                                           |
| 8.25"                | 10.875"                                                                           |
| 4.875"               | 9.875"                                                                            |
| 4.875"               | 7.66"                                                                             |
| 7.375"               | 4.937"                                                                            |
| 2.25"                | 9.875"                                                                            |
| 4.875"               | 4.937"                                                                            |
| 2.25"                | 4.937"                                                                            |
| 4.875"               | 2.25"                                                                             |
| 3.75"                | 2"                                                                                |
|                      | (in inches)  8.375"  7.625"  8.25"  4.875"  7.375"  2.25"  4.875"  4.875"  4.875" |